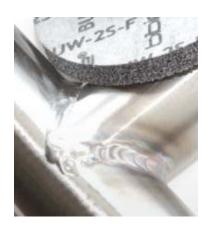

# Hand Wire Brushes

| Style                                                                                                                                                                                                                                                                                                                                                                                                                                                                                                                                                                                                                                                                                                                                                                                                                                                                                                                                                                                                                                                                                                                                                                                                                                                                                                                                                                                                                                                                                                                                                                  | Block / Size | Brush  | # of Rows | Wire Size | Trim Length | Weiler #   |
|------------------------------------------------------------------------------------------------------------------------------------------------------------------------------------------------------------------------------------------------------------------------------------------------------------------------------------------------------------------------------------------------------------------------------------------------------------------------------------------------------------------------------------------------------------------------------------------------------------------------------------------------------------------------------------------------------------------------------------------------------------------------------------------------------------------------------------------------------------------------------------------------------------------------------------------------------------------------------------------------------------------------------------------------------------------------------------------------------------------------------------------------------------------------------------------------------------------------------------------------------------------------------------------------------------------------------------------------------------------------------------------------------------------------------------------------------------------------------------------------------------------------------------------------------------------------|--------------|--------|-----------|-----------|-------------|------------|
|                                                                                                                                                                                                                                                                                                                                                                                                                                                                                                                                                                                                                                                                                                                                                                                                                                                                                                                                                                                                                                                                                                                                                                                                                                                                                                                                                                                                                                                                                                                                                                        |              | Length |           |           |             |            |
|                                                                                                                                                                                                                                                                                                                                                                                                                                                                                                                                                                                                                                                                                                                                                                                                                                                                                                                                                                                                                                                                                                                                                                                                                                                                                                                                                                                                                                                                                                                                                                        | Hardwood/    | 5-     | 3 x 19    | Steel     | 1"          | 14-44116   |
| HIN/ICO AND AND AND                                                                                                                                                                                                                                                                                                                                                                                                                                                                                                                                                                                                                                                                                                                                                                                                                                                                                                                                                                                                                                                                                                                                                                                                                                                                                                                                                                                                                                                                                                                                                    | 13" x 7/8"   | 1/2"   |           | .006      |             |            |
| A CONTRACTOR OF A CONTRACTOR OFTA CONT |              |        |           | Stainless |             | 14-44660   |
| Plater's Brush                                                                                                                                                                                                                                                                                                                                                                                                                                                                                                                                                                                                                                                                                                                                                                                                                                                                                                                                                                                                                                                                                                                                                                                                                                                                                                                                                                                                                                                                                                                                                         |              |        |           | .006      |             |            |
| the arts                                                                                                                                                                                                                                                                                                                                                                                                                                                                                                                                                                                                                                                                                                                                                                                                                                                                                                                                                                                                                                                                                                                                                                                                                                                                                                                                                                                                                                                                                                                                                               | Wood/        |        | 3 x 7     | .006      | 1/2"        | 14-44551   |
|                                                                                                                                                                                                                                                                                                                                                                                                                                                                                                                                                                                                                                                                                                                                                                                                                                                                                                                                                                                                                                                                                                                                                                                                                                                                                                                                                                                                                                                                                                                                                                        | 7-3/4" x     |        |           |           |             |            |
| SS Hand Brush                                                                                                                                                                                                                                                                                                                                                                                                                                                                                                                                                                                                                                                                                                                                                                                                                                                                                                                                                                                                                                                                                                                                                                                                                                                                                                                                                                                                                                                                                                                                                          | 3/8"         |        |           |           |             |            |
| 55 Hand Brush                                                                                                                                                                                                                                                                                                                                                                                                                                                                                                                                                                                                                                                                                                                                                                                                                                                                                                                                                                                                                                                                                                                                                                                                                                                                                                                                                                                                                                                                                                                                                          |              |        |           |           |             |            |
| NTI III                                                                                                                                                                                                                                                                                                                                                                                                                                                                                                                                                                                                                                                                                                                                                                                                                                                                                                                                                                                                                                                                                                                                                                                                                                                                                                                                                                                                                                                                                                                                                                | Wood/        |        | 3 x 7     | .006      | 1/2"        | 14 - 44189 |
|                                                                                                                                                                                                                                                                                                                                                                                                                                                                                                                                                                                                                                                                                                                                                                                                                                                                                                                                                                                                                                                                                                                                                                                                                                                                                                                                                                                                                                                                                                                                                                        | 7-1/2" x     |        |           |           |             |            |
| <b>Brass Hand Brush</b>                                                                                                                                                                                                                                                                                                                                                                                                                                                                                                                                                                                                                                                                                                                                                                                                                                                                                                                                                                                                                                                                                                                                                                                                                                                                                                                                                                                                                                                                                                                                                | 1/2"         |        |           |           |             |            |
|                                                                                                                                                                                                                                                                                                                                                                                                                                                                                                                                                                                                                                                                                                                                                                                                                                                                                                                                                                                                                                                                                                                                                                                                                                                                                                                                                                                                                                                                                                                                                                        | Wood/        |        | 3 x 7     | .012      | 1/2"        | 14 - 44637 |
| A second second                                                                                                                                                                                                                                                                                                                                                                                                                                                                                                                                                                                                                                                                                                                                                                                                                                                                                                                                                                                                                                                                                                                                                                                                                                                                                                                                                                                                                                                                                                                                                        | 7-1/2" x     |        |           |           |             |            |
|                                                                                                                                                                                                                                                                                                                                                                                                                                                                                                                                                                                                                                                                                                                                                                                                                                                                                                                                                                                                                                                                                                                                                                                                                                                                                                                                                                                                                                                                                                                                                                        | 1/2"         |        |           |           |             |            |
| Black Nylon                                                                                                                                                                                                                                                                                                                                                                                                                                                                                                                                                                                                                                                                                                                                                                                                                                                                                                                                                                                                                                                                                                                                                                                                                                                                                                                                                                                                                                                                                                                                                            |              |        |           |           |             |            |
| Brush                                                                                                                                                                                                                                                                                                                                                                                                                                                                                                                                                                                                                                                                                                                                                                                                                                                                                                                                                                                                                                                                                                                                                                                                                                                                                                                                                                                                                                                                                                                                                                  |              |        |           |           |             |            |

920.738.0807 / 800.292.5442 / FAX 920.731.5042 E-Mail: industrial@TakeItToAccurate.com

### **Bench Wheels**

- General purpose sharpening and grinding
- Brown aluminum oxide, with enhanced performance over gray wheels
- Includes bushings for 1/2", 5/8", 3/4" & 1" arbor

| Size           | Grit    | Max<br>RPM | Arbor –                                | CGW      |
|----------------|---------|------------|----------------------------------------|----------|
| 6" x 3/4" x 1" | A36-M-V | 4,456      | 1" with                                | 14-38007 |
| 6" x 3/4" x 1" | A80-M-V | 4,456      | telescopic                             | 14-38010 |
| 7" x 1" x 1"   | A36-O-V | 3,760      | bushings for                           | 14-38017 |
| 7" x 1" x 1"   | A80-M-V | 3,760      | 3/4",5/8"/1/2"                         | 14-38020 |
| 8" x 1" x 1"   | A36-O-V | 3,600      | ************************************** | 14-38022 |
| 8" x 1" x 1"   | A80-M-V | 3,600      |                                        | 14-38025 |

# **Cup Grinding Wheels**

A/O for tough steel, ferrous metal applications / C for grinding and cleaning concrete

|                                                                                                                                                                                                                                                                                                                                                                                                                                                                                                                                                                                                                                                                                                                                                                                                                                                                                                                                                                                                                                                                                                                                                                                                                                                                                                                                                                                                                                                                                                                                                                                                                                                                                                                                                                                                                                                                                   | Size                  | Grit | Max   | CGW      |
|-----------------------------------------------------------------------------------------------------------------------------------------------------------------------------------------------------------------------------------------------------------------------------------------------------------------------------------------------------------------------------------------------------------------------------------------------------------------------------------------------------------------------------------------------------------------------------------------------------------------------------------------------------------------------------------------------------------------------------------------------------------------------------------------------------------------------------------------------------------------------------------------------------------------------------------------------------------------------------------------------------------------------------------------------------------------------------------------------------------------------------------------------------------------------------------------------------------------------------------------------------------------------------------------------------------------------------------------------------------------------------------------------------------------------------------------------------------------------------------------------------------------------------------------------------------------------------------------------------------------------------------------------------------------------------------------------------------------------------------------------------------------------------------------------------------------------------------------------------------------------------------|-----------------------|------|-------|----------|
|                                                                                                                                                                                                                                                                                                                                                                                                                                                                                                                                                                                                                                                                                                                                                                                                                                                                                                                                                                                                                                                                                                                                                                                                                                                                                                                                                                                                                                                                                                                                                                                                                                                                                                                                                                                                                                                                                   |                       |      | RPM   |          |
| Wetal                                                                                                                                                                                                                                                                                                                                                                                                                                                                                                                                                                                                                                                                                                                                                                                                                                                                                                                                                                                                                                                                                                                                                                                                                                                                                                                                                                                                                                                                                                                                                                                                                                                                                                                                                                                                                                                                             | 4/3 x 2 x 5/8-11      | A16  | 9,070 | 14-49000 |
|                                                                                                                                                                                                                                                                                                                                                                                                                                                                                                                                                                                                                                                                                                                                                                                                                                                                                                                                                                                                                                                                                                                                                                                                                                                                                                                                                                                                                                                                                                                                                                                                                                                                                                                                                                                                                                                                                   | 6/4 x 2 x 5/8-11      | A24  | 6,048 | 14-49011 |
| The second | 6/4 -3/4 x 2 x 5/8-11 | C16  | 6,048 | 14-35901 |
|                                                                                                                                                                                                                                                                                                                                                                                                                                                                                                                                                                                                                                                                                                                                                                                                                                                                                                                                                                                                                                                                                                                                                                                                                                                                                                                                                                                                                                                                                                                                                                                                                                                                                                                                                                                                                                                                                   |                       |      |       |          |