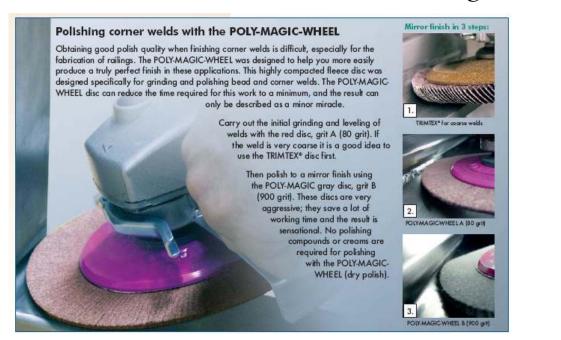

# Hand Wire Brushes

| Style                                                                                                                                                                                                                                                                                                                                                                                                                                                                                                                                                                                                                                                                                                                                                                                                                                                                                                                                                                                                                                                                                                                                                                                                                                                                                                                                                                                                                                                                                                                                                                  | Block / Size | Brush  | # of Rows | Wire Size | Trim Length | Weiler #   |
|------------------------------------------------------------------------------------------------------------------------------------------------------------------------------------------------------------------------------------------------------------------------------------------------------------------------------------------------------------------------------------------------------------------------------------------------------------------------------------------------------------------------------------------------------------------------------------------------------------------------------------------------------------------------------------------------------------------------------------------------------------------------------------------------------------------------------------------------------------------------------------------------------------------------------------------------------------------------------------------------------------------------------------------------------------------------------------------------------------------------------------------------------------------------------------------------------------------------------------------------------------------------------------------------------------------------------------------------------------------------------------------------------------------------------------------------------------------------------------------------------------------------------------------------------------------------|--------------|--------|-----------|-----------|-------------|------------|
|                                                                                                                                                                                                                                                                                                                                                                                                                                                                                                                                                                                                                                                                                                                                                                                                                                                                                                                                                                                                                                                                                                                                                                                                                                                                                                                                                                                                                                                                                                                                                                        |              | Length |           |           |             |            |
|                                                                                                                                                                                                                                                                                                                                                                                                                                                                                                                                                                                                                                                                                                                                                                                                                                                                                                                                                                                                                                                                                                                                                                                                                                                                                                                                                                                                                                                                                                                                                                        | Hardwood/    | 5-     | 3 x 19    | Steel     | 1"          | 14-44116   |
| HIN/ICO AND AND AND                                                                                                                                                                                                                                                                                                                                                                                                                                                                                                                                                                                                                                                                                                                                                                                                                                                                                                                                                                                                                                                                                                                                                                                                                                                                                                                                                                                                                                                                                                                                                    | 13" x 7/8"   | 1/2"   |           | .006      |             |            |
| A CONTRACTOR OF A CONTRACTOR OFTA CONT |              |        |           | Stainless |             | 14-44660   |
| Plater's Brush                                                                                                                                                                                                                                                                                                                                                                                                                                                                                                                                                                                                                                                                                                                                                                                                                                                                                                                                                                                                                                                                                                                                                                                                                                                                                                                                                                                                                                                                                                                                                         |              |        |           | .006      |             |            |
| the arts                                                                                                                                                                                                                                                                                                                                                                                                                                                                                                                                                                                                                                                                                                                                                                                                                                                                                                                                                                                                                                                                                                                                                                                                                                                                                                                                                                                                                                                                                                                                                               | Wood/        |        | 3 x 7     | .006      | 1/2"        | 14-44551   |
|                                                                                                                                                                                                                                                                                                                                                                                                                                                                                                                                                                                                                                                                                                                                                                                                                                                                                                                                                                                                                                                                                                                                                                                                                                                                                                                                                                                                                                                                                                                                                                        | 7-3/4" x     |        |           |           |             |            |
| SS Hand Brush                                                                                                                                                                                                                                                                                                                                                                                                                                                                                                                                                                                                                                                                                                                                                                                                                                                                                                                                                                                                                                                                                                                                                                                                                                                                                                                                                                                                                                                                                                                                                          | 3/8"         |        |           |           |             |            |
| 55 Hand Brush                                                                                                                                                                                                                                                                                                                                                                                                                                                                                                                                                                                                                                                                                                                                                                                                                                                                                                                                                                                                                                                                                                                                                                                                                                                                                                                                                                                                                                                                                                                                                          |              |        |           |           |             |            |
| NTI III                                                                                                                                                                                                                                                                                                                                                                                                                                                                                                                                                                                                                                                                                                                                                                                                                                                                                                                                                                                                                                                                                                                                                                                                                                                                                                                                                                                                                                                                                                                                                                | Wood/        |        | 3 x 7     | .006      | 1/2"        | 14 - 44189 |
|                                                                                                                                                                                                                                                                                                                                                                                                                                                                                                                                                                                                                                                                                                                                                                                                                                                                                                                                                                                                                                                                                                                                                                                                                                                                                                                                                                                                                                                                                                                                                                        | 7-1/2" x     |        |           |           |             |            |
| <b>Brass Hand Brush</b>                                                                                                                                                                                                                                                                                                                                                                                                                                                                                                                                                                                                                                                                                                                                                                                                                                                                                                                                                                                                                                                                                                                                                                                                                                                                                                                                                                                                                                                                                                                                                | 1/2"         |        |           |           |             |            |
|                                                                                                                                                                                                                                                                                                                                                                                                                                                                                                                                                                                                                                                                                                                                                                                                                                                                                                                                                                                                                                                                                                                                                                                                                                                                                                                                                                                                                                                                                                                                                                        | Wood/        |        | 3 x 7     | .012      | 1/2"        | 14 - 44637 |
| A second second                                                                                                                                                                                                                                                                                                                                                                                                                                                                                                                                                                                                                                                                                                                                                                                                                                                                                                                                                                                                                                                                                                                                                                                                                                                                                                                                                                                                                                                                                                                                                        | 7-1/2" x     |        |           |           |             |            |
|                                                                                                                                                                                                                                                                                                                                                                                                                                                                                                                                                                                                                                                                                                                                                                                                                                                                                                                                                                                                                                                                                                                                                                                                                                                                                                                                                                                                                                                                                                                                                                        | 1/2"         |        |           |           |             |            |
| Black Nylon                                                                                                                                                                                                                                                                                                                                                                                                                                                                                                                                                                                                                                                                                                                                                                                                                                                                                                                                                                                                                                                                                                                                                                                                                                                                                                                                                                                                                                                                                                                                                            |              |        |           |           |             |            |
| Brush                                                                                                                                                                                                                                                                                                                                                                                                                                                                                                                                                                                                                                                                                                                                                                                                                                                                                                                                                                                                                                                                                                                                                                                                                                                                                                                                                                                                                                                                                                                                                                  |              |        |           |           |             |            |

920.738.0807 / 800.292.5442 / FAX 920.731.5042 E-Mail: industrial@TakeItToAccurate.com

### **Bench Wheels**

- General purpose sharpening and grinding
- Brown aluminum oxide, with enhanced performance over gray wheels
- Includes bushings for 1/2", 5/8", 3/4" & 1" arbor

| Size           | Grit    | Max<br>RPM | Arbor –                                | CGW      |
|----------------|---------|------------|----------------------------------------|----------|
| 6" x 3/4" x 1" | A36-M-V | 4,456      | 1" with                                | 14-38007 |
| 6" x 3/4" x 1" | A80-M-V | 4,456      | telescopic                             | 14-38010 |
| 7" x 1" x 1"   | A36-O-V | 3,760      | bushings for                           | 14-38017 |
| 7" x 1" x 1"   | A80-M-V | 3,760      | 3/4",5/8"/1/2"                         | 14-38020 |
| 8" x 1" x 1"   | A36-O-V | 3,600      | ************************************** | 14-38022 |
| 8" x 1" x 1"   | A80-M-V | 3,600      |                                        | 14-38025 |

# **Cup Grinding Wheels**

A/O for tough steel, ferrous metal applications / C for grinding and cleaning concrete

|                                                                                                                                                                                                                                                                                                                                                                                                                                                                                                                                                                                                                                                                                                                                                                                                                                                                                                                                                                                                                                                                                                                                                                                                                                                                                                                                                                                                                                                                                                                                                                                                                                                                                                                                                                                                                                                                                   | Size                  | Grit | Max   | CGW      |
|-----------------------------------------------------------------------------------------------------------------------------------------------------------------------------------------------------------------------------------------------------------------------------------------------------------------------------------------------------------------------------------------------------------------------------------------------------------------------------------------------------------------------------------------------------------------------------------------------------------------------------------------------------------------------------------------------------------------------------------------------------------------------------------------------------------------------------------------------------------------------------------------------------------------------------------------------------------------------------------------------------------------------------------------------------------------------------------------------------------------------------------------------------------------------------------------------------------------------------------------------------------------------------------------------------------------------------------------------------------------------------------------------------------------------------------------------------------------------------------------------------------------------------------------------------------------------------------------------------------------------------------------------------------------------------------------------------------------------------------------------------------------------------------------------------------------------------------------------------------------------------------|-----------------------|------|-------|----------|
|                                                                                                                                                                                                                                                                                                                                                                                                                                                                                                                                                                                                                                                                                                                                                                                                                                                                                                                                                                                                                                                                                                                                                                                                                                                                                                                                                                                                                                                                                                                                                                                                                                                                                                                                                                                                                                                                                   |                       |      | RPM   |          |
| Wetal                                                                                                                                                                                                                                                                                                                                                                                                                                                                                                                                                                                                                                                                                                                                                                                                                                                                                                                                                                                                                                                                                                                                                                                                                                                                                                                                                                                                                                                                                                                                                                                                                                                                                                                                                                                                                                                                             | 4/3 x 2 x 5/8-11      | A16  | 9,070 | 14-49000 |
|                                                                                                                                                                                                                                                                                                                                                                                                                                                                                                                                                                                                                                                                                                                                                                                                                                                                                                                                                                                                                                                                                                                                                                                                                                                                                                                                                                                                                                                                                                                                                                                                                                                                                                                                                                                                                                                                                   | 6/4 x 2 x 5/8-11      | A24  | 6,048 | 14-49011 |
| The second | 6/4 -3/4 x 2 x 5/8-11 | C16  | 6,048 | 14-35901 |
|                                                                                                                                                                                                                                                                                                                                                                                                                                                                                                                                                                                                                                                                                                                                                                                                                                                                                                                                                                                                                                                                                                                                                                                                                                                                                                                                                                                                                                                                                                                                                                                                                                                                                                                                                                                                                                                                                   |                       |      |       |          |