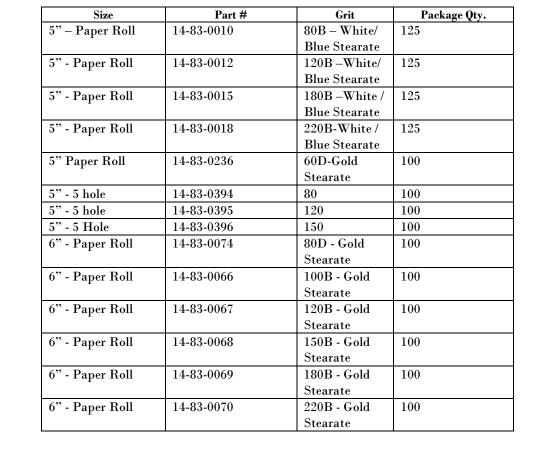

2" x 1/8 | 80   | 100              | 14-31-0094     |
| Straight Roll  | 1/2" x 1-1/2" x 1/8 | 40   | 100              | 14-31-0148     |
| Straight Roll  | 1/2" x 1-1/2" x 1/8 | 80   | 100              | 14 - 31 - 0153 |
| Straight Roll  | 3/4" x 1-1/2" x 1/4 | 120  | 100              | 14-31-0243     |
| Tapered Roll   | 1/2" x 1-1/2" x 1/8 | 80   | 100              | 14-32-0430     |
| Cartridge Roll | 1/8x3/4x1/4x1-1/4   |      | 1                | 14-70-0027     |
| Mandrels       | 1/4x1x1/4x1-1/4     |      | 1                | 14-70-0033     |



# **PSA** Paper Disc Rolls

| White or Gold Aluminum Ox     | ide discs on convenient rolls.    |
|-------------------------------|-----------------------------------|
| Stearated to prevent loading. | Also available with vacuum holes. |





### **PSA Film Backed Discs**

| Size       | Part #     | Grit   | Package Qty. |
|------------|------------|--------|--------------|
| 6" - Cloth | 14-44-0024 | 80 A/O | 50           |



# **Premium Gold Stearated Hook & Loop**

Other hole configurations and grits available.

| Size | Holes | Part #        | Grit    | Package Qty. |
|------|-------|---------------|---------|--------------|
| 3"   | 0     | 14-83-4100-23 | 80 A/O  | 50           |
| 3"   | 0     | 14-83-0499-23 | 80 A/O  | 100          |
| 3"   | 0     | 14-83-4101-23 | 180 A/O | 50           |
| 3"   | 0     | 14-83-0581-23 | 180 A/O | 100          |
| 5"   | 8     | 14-83-0104-89 | 80 A/O  | 50           |
| 5"   | 8     | 14-83-0112-89 | 100 A/O | 100          |
| 5"   | 8     | 14-83-0114-89 | 150 A/O | 100